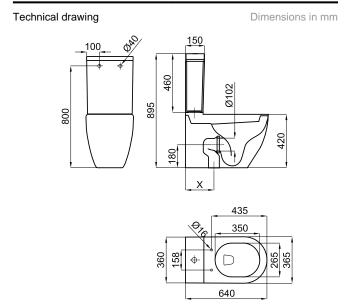

## **ARQUITECT**

Description

C/C adjustable outlet pan with fixing kit 100041212 - N420150000.

Finish

white 100048261

Warranty:For a warranty or other information on this product, visit our Web address: www.noken.com