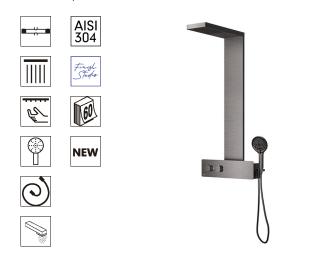

### Description

Thermostatic shower column with built-in wax thermoelement and satin stainless structure. Integrated shower head, hand shower support fixed on the column and bath filler spout. 3 rain functions handshower with diverter. With 1/2 "connections, it includes an anti-return valve, a safety stop at 38°, the flow rate at 3 bars of the hand shower is of 7,5 l/ min, of the shower head 6,9 l/ min, of the jets of 15 l/ min and the spout 16,9 l/min.

#### Finish

brushed titanium 100340898

#### **Other Finishes**

polished stainless steel 100333800

Matt black 100333801