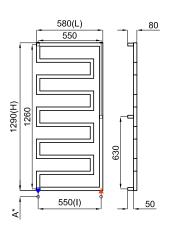

## Description

1290x580 mm water version (,)

## Technical drawing

Dimensions in mm

Warranty:For a warranty or other information on this product, visit our Web address: www.noken.com

Legal disclaimer: All details provided by the NOKEN's Product has an information purpose without any contractual value. In order to obtain further information about the materials and their installation please visit our showrooms. NOKEN reserves the right to modify or delete any information on this site. The images and colours shown in this site may differ from the real ones.