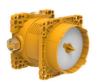

#### COMPATIBLE WITH

Concealed installation unit, recess depth of at least 102 mm, with stop valves, supply and outlet pipes reversible

HF574007000000

Concealed installation unit 'light', reduced recess depth of at least 74 mm, with stop valves

HF574037000000

Concealed installation unit 'light', reduced recess depth of at least 74 mm, without stop valves

HF574038000000

REF: **H3213360010001** 