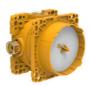

# Set for concealed single lever bath mixer, with diverter, PVD gold

DIMENSIONS

Length 1 mm Width 1 mm Height 1 mm

Acoustic level (dB): Group 1 (Up to 20 dB)

Application: Bath

Cartridge features : Flow brake, Temperature

brake

Check valve

Diverter : Automatic

Faucet type: Single-lever

Finish: Gold

Flow rate (I/min - 3 bar): 20.6

Installation type: Built-in

Net weight (kg): 1.05

Type of cartridge : Ceramic Disc

Water and energy-saving