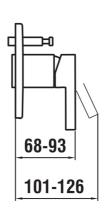

## LAUFEN



#### KARTELL LAUFEN

# Set for concealed single lever bath mixer, with diverter, PVD gold

DIMENSIONS

Length 1 mm Width 1 mm Height 1 mm

Acoustic level (dB): Group 1 (Up to 20 dB)

Application: Bath

Cartridge features : Flow brake, Temperature

brake

Check valve

Diverter : Automatic

Faucet type: Single-lever

Finish: Gold

Flow rate (I/min - 3 bar): 20.6

Installation type: Built-in

Net weight (kg): 1.05

Type of cartridge : Ceramic Disc

Water and energy-saving

#### TECHNICAL DRAWINGS





#### COMPATIBLE WITH



Concealed installation unit, recess depth of at least 102 mm, with stop valves, supply and outlet pipes reversible

HF574007000000



Concealed installation unit 'light', reduced recess depth of at least 74 mm, with stop valves

HF574037000000



Concealed installation unit 'light', reduced recess depth of at least 74 mm, without stop valves

HF574038000000

REF: **H3213360010001** 

## LAUFEN

### Kartell LAUFEN

A place for divas. And deep dives. This is the story about a place of unknown beauty. Designed for humans, shaped by the elements. Far away from your everyday life. But every morning you will ask yourself: Have I been here before? Or is this just a dream?