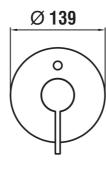

## LAUFEN



#### KARTELL LAUFEN

# Set for concealed single lever bath mixer, with diverter, PVD gold

DIMENSIONS

Length 1 mm Width 1 mm Height 1 mm

Acoustic level (dB): Group 1 (Up to 20 dB)

Application: Bath

Cartridge features : Flow brake, Temperature

brake

Check valve

Diverter : Automatic

Faucet type: Single-lever

Finish: Gold

Flow rate (I/min - 3 bar): 20.6

Installation type: Built-in

Net weight (kg): 1.05

Type of cartridge : Ceramic Disc

Water and energy-saving

#### TECHNICAL DRAWINGS





#### COMPATIBLE WITH



Concealed installation unit, recess depth of at least 102 mm, with stop valves, supply and outlet pipes reversible

HF574007000000



Concealed installation unit 'light', reduced recess depth of at least 74 mm, with stop valves

HF574037000000



Concealed installation unit 'light', reduced recess depth of at least 74 mm, without stop valves

HF574038000000

REF: **H3213360010001** 

## LAUFEN

### Kartell LAUFEN

A place for divas. And deep dives. This is the story about a place of unknown beauty. Designed for humans, shaped by the elements. Far away from your everyday life. But every morning you will ask yourself: Have I been here before? Or is this just a dream?