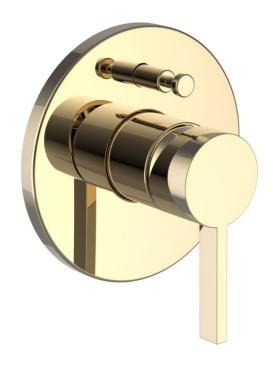

# Set for concealed single lever bath mixer, with diverter, PVD gold

DIMENSIONS

Length 1 mm Width 1 mm Height 1 mm

Acoustic level (dB): Group 1 (Up to 20 dB)

Application: Bath

Cartridge features : Flow brake, Temperature

brake

Check valve

Diverter : Automatic

Faucet type: Single-lever

Finish: Gold

Flow rate (I/min - 3 bar): 20.6

Installation type: Built-in

Net weight (kg): 1.05

Type of cartridge : Ceramic Disc

Water and energy-saving