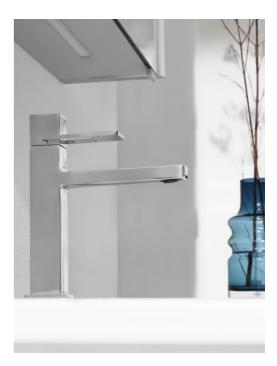

### QUADRIGA

Clarity is a matter of form, unmistakable and timeless. It always works well, everywhere – and in particular where clearcut design is called for. Smooth surfaces joined together in a squareedged fashion; this is how this faucet crowns the washbasin, shower or bathtub. quadriga – uncompromisingly honest.