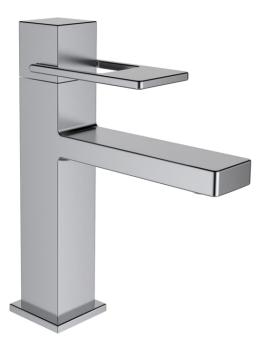

#### QUADRIGA

Single lever basin mixer, projection 115 mm, fixed spout, without pop-up waste, stainless steel

| DIMENSIONS |      |
|------------|------|
| Length     | 1 mm |
| Width      | 1 mm |
| Height     | 1 mm |

Acoustic level (dB): Group 1 (Up to 20 dB) Aerator type : Honeycomb PCA Application : Basin Faucet type : Single-lever Finish : Stainless steel Fixed spout

Flexible supply hoses included Flow rate (I/min - 3 bar): 5.7 Handle position : Top Installation type : Deck-mounted Net weight (kg): 1.85 Spout length (mm): 115

Spout position : Central Type of cartridge : Ceramic Disc Waste not included Waste type : Waste not included Water connection diameter : 3/8"

TECHNICAL DRAWINGS