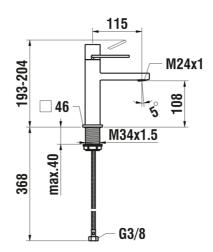

#### QUADRIGA

Single lever basin mixer, projection 115 mm, fixed spout, without pop-up waste, stainless steel

| DIMENSIONS |      |
|------------|------|
| Length     | 1 mm |
| Width      | 1 mm |
| Height     | 1 mm |

Acoustic level (dB): Group 1 (Up to 20 dB) Aerator type : Honeycomb PCA Application : Basin Faucet type : Single-lever Finish : Stainless steel Fixed spout

Flexible supply hoses included Flow rate (I/min - 3 bar): 5.7 Handle position : Top Installation type : Deck-mounted Net weight (kg): 1.85 Spout length (mm): 115

Spout position : Central Type of cartridge : Ceramic Disc Waste not included Waste type : Waste not included Water connection diameter : 3/8"

TECHNICAL DRAWINGS