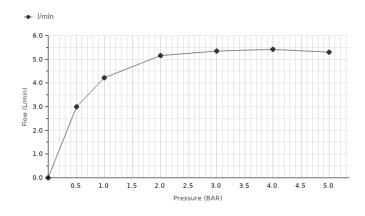

## Flow rate diagramme

| Pressure (bar)      | 0 | 0.5  | 1    | 2    | 3    | 4    | 5   |
|---------------------|---|------|------|------|------|------|-----|
| Flow - I/min (±15%) | 0 | 3.01 | 4.22 | 5.17 | 5.34 | 5.42 | 5.3 |