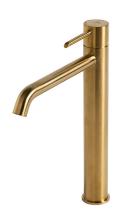

Bathroom Taps

### Description

306 mm high spout single lever basin mixer 3/8". Ø35 mm ceramic cartridge. Length of hoses 420 mm. Without pop-up waste set 1 1/4". "Plus" aerator. Coldwater opening. Flow rate 5 l/min. at 3 bar.

### Finish

brushed gold 100306662