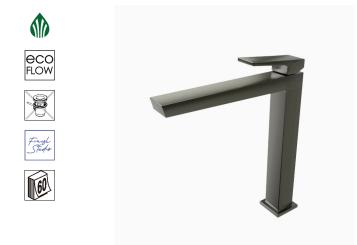

## Description

High spout single lever basin mixer 3/8". Ø25 mm ceramic cartridge. Length of hoses 650 mm. Without pop-up waste set 1 1/4". Adjustable "Plus" aerator. Flow rate 4,7 l/min. at 3 bar.