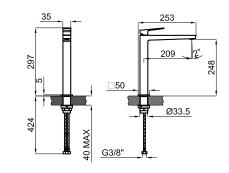

## Description

High spout single lever basin mixer 3/8". Ø25 mm ceramic cartridge. Length of hoses 650 mm. Without pop-up waste set 1 1/4". Adjustable "Plus" aerator. Flow rate 4,7 l/min. at 3 bar.

PORCELANOSA BATHROOMS

Dimensions in mm

Warranty:For a warranty or other information on this product, visit our Web address: www.noken.com

Legal disclaimer: All details provided by the NOKEN's Product has an information purpose without any contractual value. In order to obtain further information about the materials and their installation please visit our showrooms. NOKEN reserves the right to modify or delete any information on this site. The images and colours shown in this site may differ from the real ones.