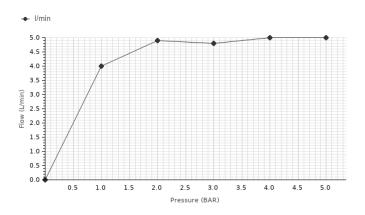

## Other Finishes

100263999

chrome

| Flow rate diagramme |   |   |     |     |   |   |
|---------------------|---|---|-----|-----|---|---|
| Pressure (bar)      | 0 | 1 | 2   | 3   | 4 | 5 |
| Flow - I/min (±15%) | 0 | 4 | 4.9 | 4.8 | 5 | 5 |