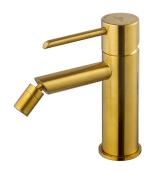

## Bathroom Taps

### Description

Single lever bidet mixer 3/8". Ø35 mm ceramic cartridge. Length of hoses 370 mm. Without pop-up waste set 1 1/4". "Plus" aerator. Cold-water opening. Flow rate 5 l/min. at 3 bar.

### Finish

brushed gold 100306672