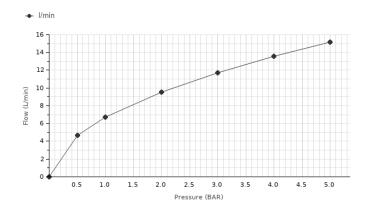

# Flow rate diagramme

| Pressure (bar)      | 0 | 0.5  | 1    | 2    | 3     | 4     | 5     |
|---------------------|---|------|------|------|-------|-------|-------|
| Flow - I/min (±15%) | 0 | 4.68 | 6.69 | 9.56 | 11.73 | 13.57 | 15.19 |