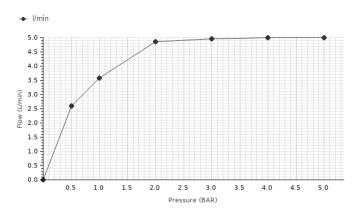

#### **Other Finishes**

| 100318277             |
|-----------------------|
| copper<br>100318370   |
| titanium<br>100318373 |

| Flow rate diagramme |   |     |      |      |      |   |   |  |  |
|---------------------|---|-----|------|------|------|---|---|--|--|
| Pressure (bar)      | 0 | 0.5 | 1    | 2    | 3    | 4 | 5 |  |  |
| Flow - I/min (±15%) | 0 | 2.6 | 3.57 | 4.85 | 4.95 | 5 | 5 |  |  |