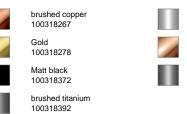

### Finish

brushed gold 100318377

#### **Other Finishes**

| 100318277             |
|-----------------------|
| copper<br>100318370   |
| titanium<br>100318373 |

| Flow rate diagramme |   |     |      |      |      |   |   |  |  |
|---------------------|---|-----|------|------|------|---|---|--|--|
| Pressure (bar)      | 0 | 0.5 | 1    | 2    | 3    | 4 | 5 |  |  |
| Flow - I/min (±15%) | 0 | 2.6 | 3.57 | 4.85 | 4.95 | 5 | 5 |  |  |