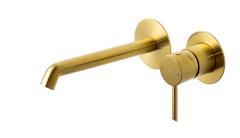

## Description

Single lever basin mixer trim kit. . Ø35 mm ceramic cartridge. Without pop up waste. Flow rate 5 L/min at 3 bar.

### Finish

brushed gold 100318377