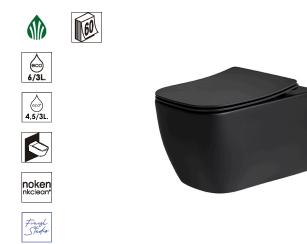

#### Description

noł

PORCELANOSA BATHROOMS

"Rimless" Wall hung pan. Includes the fixings kit 100258251

#### Finish

Matt black 100311324