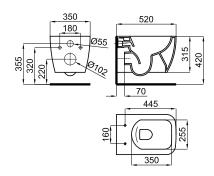

#### Description

noł

PORCELANOSA BATHROOMS

"Rimless" Wall hung pan. Includes the fixings kit 100258251

## Other Finishes

matt white 100311305

Technical drawing

Dimensions in mm

Warranty:For a warranty or other information on this product, visit our Web address: www.noken.com

Legal disclaimer: All details provided by the NOKEN's Product has an information purpose without any contractual value. In order to obtain further information about the materials and their installation please visit our showrooms. NOKEN reserves the right to modify or delete any information on this site. The images and colours shown in this site may differ from the real ones.