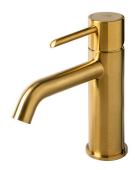

#### Description

Single lever basin mixer 3/8". Ø35 mm ceramic cartridge. Length of hoses 365 mm. Without pop-up waste set 1 1/4". "Plus" aerator. Cold-water opening. Flow rate 5 l/min. at 3 bar.

#### Finish

brushed gold 100306653