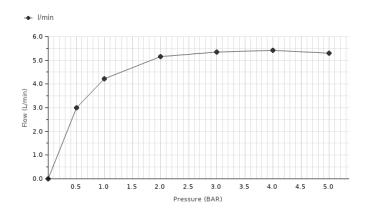

## Flow rate diagramme

| Pressure (bar)      | 0 | 0.5  | 1    | 2    | 3    | 4    | 5   |
|---------------------|---|------|------|------|------|------|-----|
| Flow - I/min (±15%) | 0 | 3.01 | 4.22 | 5.17 | 5.34 | 5.42 | 5.3 |