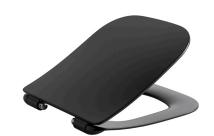

Sanitaryware

LOUNGE

## Description

Soft-close seat and cover

Matt black 100313093