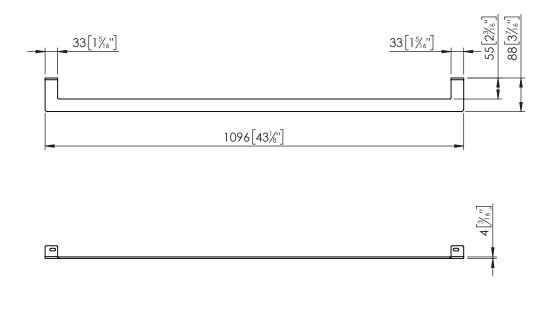

### Features

- Made in steel
- High resistance to corrosion
- Texturized finish
- Length x Width: 1096x4 mm

## **Technical Information**

- Installation: bajo encimera
- Height: 88 mm
- Width: 4 mm
- Length: 1096 mm
- Net Weight: 1.7 Kg