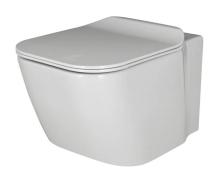

## Description

"Rimless" Wall hung pan. Includes the fixings kit 100258251.

Finish

white 100312630

Certifications and quality characteristiques

Water Label

Technical drawing

Dimensions in mm