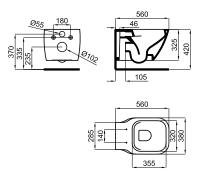

## Description

"Rimless" Wall hung pan. Includes the fixings kit 100258251.

Finish

white 100312630

Certifications and quality characteristiques

Water Label

Technical drawing

Dimensions in mm