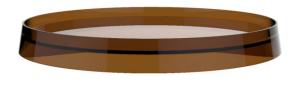

### Circular tray with Ø 185 mm, plastic

DIMENSIONS

Length 185 mm Width 185 mm Height 15 mm

COLOUR AND FINISH

081 Amber

### SPECIFICATION TEXT

3.9833.5.081.001.1 - Disc Bowl, for faucets and accessories with Ø 183 mm, Amber,

3.9833.5.081.002.1 - Disc Bowl, for column bath mixer with  $\emptyset$  275 mm, Amber,

3.9833.5.082.001.1 - Disc Bowl, for faucets and accessories with Ø 183 mm, Tangerina orange,