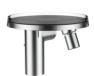

### COMPATIBLE WITH

Wall tray, including storage tray 'disc', transparent crystal

H385333...0001

Toilet roll holder, Ø 185 mm, including storage tray 'disc', transparent crystal

H384332...0001

Basin mixer, projection 110 mm, fixed spout, without pop-up waste, with Disc bowl transparent crystal (bowl available in 3 further colours)

H3113310041101

Basin mixer, projection 110 mm, fixed spout, with popup waste, with Disc bowl transparent crystal (bowl available in 3 further colours)

H3113310041111

Single lever basin mixer 'disc' projection 110 mm, with pop-up waste lever, without pop-up waste, including storage tray 'disc', transparent crystal