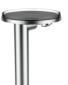

### COMPATIBLE WITH

Wall tray, including storage tray 'disc', transparent crystal

H385333...0001

Toilet roll holder, Ø 185 mm, including storage tray 'disc', transparent crystal

H384332...0001

Basin mixer, projection 110 mm, fixed spout, without pop-up waste, with Disc bowl transparent crystal (bowl available in 3 further colours)

H3113310041131

Wall-mounted mixer for Simibox 1-Point, projection 186 mm, fixed spout, with Disc bowl transparent crystal (bowl available in 3 further colours)

H3113370041201

Column basin mixer, projection 110 mm, fixed spout, without pop-up waste, with Disc bowl transparent crystal (bowl available in 3 further colours)

H3113380041101

Single lever bidet mixer 'disc', fixed spout, with popup waste, with storage tray 'disc', transparent crystal

H3413310041111

Column single lever bath mixer 'disc', complete with flexible hose and hand shower, with storage tray 'disc', transparent crystal