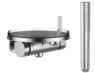

H3113310041131

Wall-mounted mixer for Simibox 1-Point, projection 186 mm, fixed spout, with Disc bowl transparent crystal (bowl available in 3 further colours)

H3113370041201

Column basin mixer, projection 110 mm, fixed spout, without pop-up waste, with Disc bowl transparent crystal (bowl available in 3 further colours)