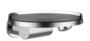

### Circular tray with Ø 185 mm, plastic

DIMENSIONS

Length 185 mm Width 185 mm Height 15 mm

COLOUR AND FINISH

081 Amber

### SPECIFICATION TEXT

3.9833.5.081.001.1 - Disc Bowl, for faucets and accessories with Ø 183 mm, Amber,

3.9833.5.081.002.1 - Disc Bowl, for column bath mixer with  $\emptyset$  275 mm, Amber,

3.9833.5.082.001.1 - Disc Bowl, for faucets and accessories with Ø 183 mm, Tangerina orange,