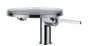

H3113310041131

Wall-mounted mixer for Simibox 1-Point, projection 186 mm, fixed spout, with Disc bowl transparent crystal (bowl available in 3 further colours)

H3113370041201

Column basin mixer, projection 110 mm, fixed spout, without pop-up waste, with Disc bowl transparent crystal (bowl available in 3 further colours)

H3113380041101

Single lever bidet mixer 'disc', fixed spout, with popup waste, with storage tray 'disc', transparent crystal

H3413310041111

Column single lever bath mixer 'disc', complete with flexible hose and hand shower, with storage tray 'disc', transparent crystal