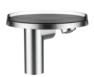

### COMPATIBLE WITH

Wall tray, including storage tray 'disc', transparent crystal

H385333...0001

Toilet roll holder, Ø 185 mm, including storage tray 'disc', transparent crystal

H384332...0001

Basin mixer, projection 110 mm, fixed spout, without pop-up waste, with Disc bowl transparent crystal (bowl available in 3 further colours)

H3113310041101

Basin mixer, projection 110 mm, fixed spout, with popup waste, with Disc bowl transparent crystal (bowl available in 3 further colours)

H3113310041111

Single lever basin mixer 'disc' projection 110 mm, with pop-up waste lever, without pop-up waste, including storage tray 'disc', transparent crystal

H3113310041131

Wall-mounted mixer for Simibox 1-Point, projection 186 mm, fixed spout, with Disc bowl transparent crystal (bowl available in 3 further colours)

H3113370041201

Column basin mixer, projection 110 mm, fixed spout, without pop-up waste, with Disc bowl transparent crystal (bowl available in 3 further colours)