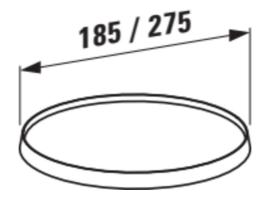

### Circular tray with Ø 185 mm, plastic

DIMENSIONS

Length 185 mm Width 185 mm Height 15 mm

COLOUR AND FINISH

081 Amber

### SPECIFICATION TEXT

3.9833.5.081.001.1 - Disc Bowl, for faucets and accessories with Ø 183 mm, Amber,

3.9833.5.081.002.1 - Disc Bowl, for column bath mixer with  $\emptyset$  275 mm, Amber,

3.9833.5.082.001.1 - Disc Bowl, for faucets and accessories with Ø 183 mm, Tangerina orange,

3.9833.5.082.002.1 - Disc Bowl, for column bath mixer with Ø 275 mm, Tangerina orange,

3.9833.5.084.001.1 - Disc Bowl, for faucets and accessories with  $\emptyset$  183 mm, Transparent crystal,

3.9833.5.084.002.1 - Disc Bowl, for column bath mixer with Ø 275 mm, Transparent crystal,

3.9833.5.085.001.1 - Disc Bowl, for faucets and accessories with Ø 183 mm, Smoky grey,

3.9833.5.085.002.1 - Disc Bowl, for column bath mixer with Ø 275 mm, Smoky grey

Net weight (kg): 0.15

### TECHNICAL DRAWINGS