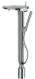

H3113380041101

Single lever bidet mixer 'disc', fixed spout, with popup waste, with storage tray 'disc', transparent crystal

H3413310041111

Column single lever bath mixer 'disc', complete with flexible hose and hand shower, with storage tray 'disc', transparent crystal