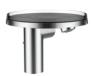

### COMPATIBLE WITH

Wall tray, including storage tray 'disc', transparent crystal

H385333...0001

Toilet roll holder, Ø 185 mm, including storage tray 'disc', transparent crystal

H384332...0001

Basin mixer, projection 110 mm, fixed spout, without pop-up waste, with Disc bowl transparent crystal (bowl available in 3 further colours)

H3113310041101

Basin mixer, projection 110 mm, fixed spout, with popup waste, with Disc bowl transparent crystal (bowl available in 3 further colours)

H3113310041111

Single lever basin mixer 'disc' projection 110 mm, with pop-up waste lever, without pop-up waste, including storage tray 'disc', transparent crystal

H3113310041131

Wall-mounted mixer for Simibox 1-Point, projection 186 mm, fixed spout, with Disc bowl transparent crystal (bowl available in 3 further colours)

H3113370041201

Column basin mixer, projection 110 mm, fixed spout, without pop-up waste, with Disc bowl transparent crystal (bowl available in 3 further colours)