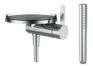

### Circular tray with Ø 185 mm, plastic

DIMENSIONS

Length 185 mm Width 185 mm Height 15 mm

COLOUR AND FINISH

081 Amber

### SPECIFICATION TEXT

3.9833.5.081.001.1 - Disc Bowl, for faucets and accessories with Ø 183 mm, Amber,

3.9833.5.081.002.1 - Disc Bowl, for column bath mixer with  $\emptyset$  275 mm, Amber,

3.9833.5.082.001.1 - Disc Bowl, for faucets and accessories with Ø 183 mm, Tangerina orange,