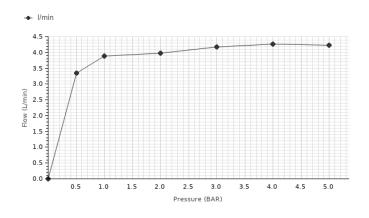

## Flow rate diagramme

| Pressure (bar)      | 0 | 0.5  | 1    | 2    | 3    | 4    | 5    |
|---------------------|---|------|------|------|------|------|------|
| Flow - I/min (±15%) | 0 | 3.35 | 3.89 | 3.98 | 4.17 | 4.26 | 4.23 |