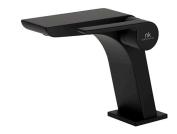

### Bathroom Taps

#### Description

Single lever basin mixer 3/8". Ø25 mm ceramic cartridge. Length of hoses 465 mm. Without pop-up waste set 1 1/4". Adjustable "Plus" aerator. Cold-water opening. Flow rate 4,7 l/min. at 3 bar.

#### Finish

Matt black 100272307