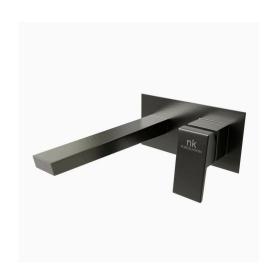

#### Description

Single lever basin mixer trim kit. . Ø35 mm ceramic cartridge. Without pop up waste. Flow rate 5 L/min at 3 bar. Possibility of vertical and horizontal installation.

#### Finish

brushed titanium 100281886