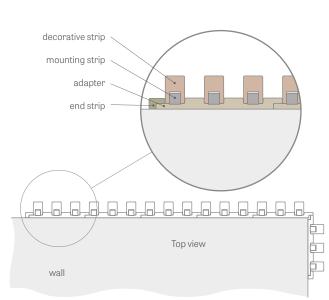

Mounting is possible in several ways - the decorative skirting board can be mounted to the wall by means of a mounting strip only or with the use of adapters which constitute a base for the panels.

Decorative panels are available in the PREMIUM and ST CPL laminates, which can be put together in combinations of your choice.

The wall panels can also be mounted without an adapter directly to the wall using only a mounting strip on which we mount the decorative strip.

adapter - quantity in pack 1 piece end strip - package quantity 1 piece decorative strip + mounting strip - pack of 3 sets