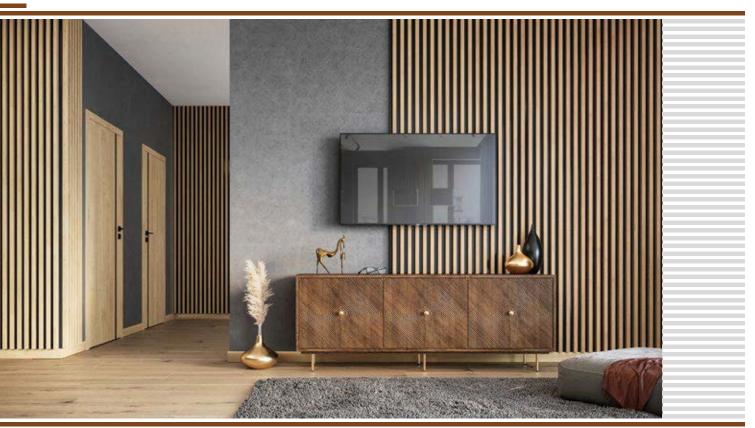

## DECORATIVE PANELS

WALL-MOUNTED

Decorative panel: decorative strip OAK STC PL, adapter BLACK ST CPL, skirting board OAK ST CPL, door BALDUR 3 OAK ST CPL, black VSG glass

Decorative panels are mounted on the wall as a decorative element and at the same time improve the acoustics in the room.

Mounting is possible in several ways - the decorative skirting board can be mounted to the wall by means of a mounting strip only or with the use of adapters which constitute a base for the panels.

Decorative panels are available in the PREMIUM and ST CPL laminates, which can be put together in combinations of your choice.

composition of decorative panels with the skirting board OAK ST CPL

components of the decorative panel