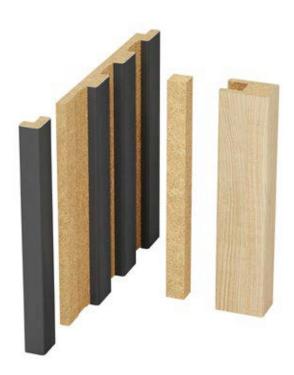

## **DECORATIVE PANEL**

|  | adapter, length 2750 mm                             |
|--|-----------------------------------------------------|
|  | decorative strip + mounting strip<br>length 2750 mm |
|  | end strip, length 2750 mm                           |

The individual elements of the decorative panel system are commercially available in a length of 2750 mm, however each product has a production length of 28 00 mmm and is delivered in this length, where 25 mm per side is a margin for free trimming before installation and also a reserve in case of transport damage.