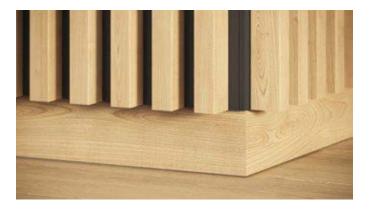

composition of decorative panels with the skirting board OAK ST CPL

components of the decorative panel

The wall panels can also be mounted without an adapter directly to the wall using only a mounting strip on which we mount the decorative strip.

adapter - quantity in pack 1 piece end strip - package quantity 1 piece decorative strip + mounting strip - pack of 3 sets