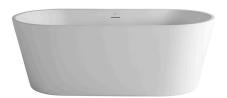

## Description

noke

PORCELANOSA BATHROOMS

bathtub, freestanding, without brassware, Oval 170x80, one-piece, center bath waste, sanitary acrylic. Syphon NEXT 100304809 accessory not included.