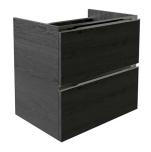

# MARNE

## Description

noke

PORCELANOSA BATHROOMS

Wall hung vanity 60cm. 2 drawers with soft close. Aluminium door handle.