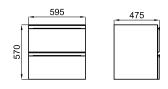

## Description

noke

PORCELANOSA BATHROOMS

Wall hung vanity 60cm. 2 drawers with soft close. Aluminium door handle.

### Other Finishes

white 100281315

Technical drawing

Dimensions in mm

Warranty:For a warranty or other information on this product, visit our Web address: www.noken.com

Legal disclaimer: All details provided by the NOKEN's Product has an information purpose without any contractual value. In order to obtain further information about the materials and their installation please visit our showrooms. NOKEN reserves the right to modify or delete any information on this site. The images and colours shown in this site may differ from the real ones.