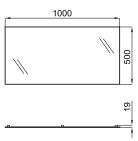

## **SMART LINE**

Description

100x50 cm polished border

## Finish

mirror 100042619

Technical drawing

Dimensions in mm

Warranty:For a warranty or other information on this product, visit our Web address: www.noken.com

Legal disclaimer: All details provided by the NOKEN's Product has an information purpose without any contractual value. In order to obtain further information about the materials and their installation please visit our showrooms. NOKEN reserves the right to modify or delete any information on this site. The images and colours shown in this site may differ from the real ones.