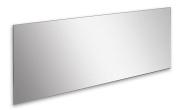

## **SMART LINE**

Description

100x50 cm polished border

## Finish

mirror 100042619

Technical drawing

Dimensions in mm

Warranty:For a warranty or other information on this product, visit our Web address: www.noken.com

Legal disclaimer: All details provided by the NOKEN's Product has an information purpose without any contractual value. In order to obtain further information about the materials and their installation please visit our showrooms. NOKEN reserves the right to modify or delete any information on this site. The images and colours shown in this site may differ from the real ones.