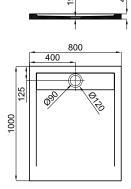

**Shower Trays** 

ZEN

Description

100x80 LIGHT STONE shower tray.

Finish

grey 100263109

Other Finishes

white 100263066

black 100263180

Technical drawing

Dimensions in mm

Warranty:For a warranty or other information on this product, visit our Web address: www.noken.com

Legal disclaimer: All details provided by the NOKEN's Product has an information purpose without any contractual value. In order to obtain further information about the materials and their installation please visit our showrooms. NOKEN reserves the right to modify or delete any information on this site. The images and colours shown in this site may differ from the real ones.