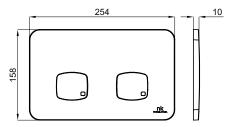

## **SMART LINE**

Description

NK CONCEPT - Smart line double flush button

Finish

white 100173680

**Other Finishes** 

chrome 100173670

Technical drawing

Dimensions in mm

Warranty:For a warranty or other information on this product, visit our Web address: www.noken.com

Legal disclaimer: All details provided by the NOKEN's Product has an information purpose without any contractual value. In order to obtain further information about the materials and their installation please visit our showrooms. NOKEN reserves the right to modify or delete any information on this site. The images and colours shown in this site may differ from the real ones.