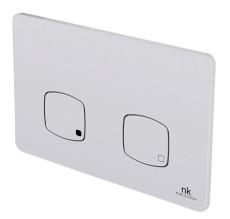

## **SMART LINE**

Description

NK CONCEPT - Smart line double flush button

Finish

white 100173680

**Other Finishes** 

chrome 100173670

Technical drawing