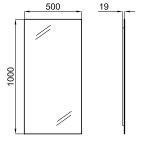

## Finish

mirror 100042623

Technical drawing

Dimensions in mm

Warranty:For a warranty or other information on this product, visit our Web address: www.noken.com

Legal disclaimer: All details provided by the NOKEN's Product has an information purpose without any contractual value. In order to obtain further information about the materials and their installation please visit our showrooms. NOKEN reserves the right to modify or delete any information on this site. The images and colours shown in this site may differ from the real ones.