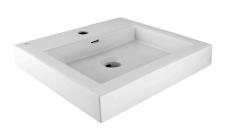

## Description

48x44 cm. countertop basin with overflow.

## Finish

white 100041055