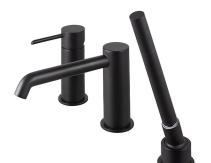

Bathroom Taps

**ROUND** 

### Description

External part 3-piece bathtub installation battery

#### Finish

black 100210650

#### Other Finishes

chrome 100210605