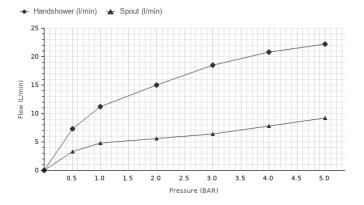

## Flow rate diagramme

| Pressure (bar)                   | 0 | 0.5  | 1    | 2   | 3    | 4    | 5    |
|----------------------------------|---|------|------|-----|------|------|------|
| Flow - Handshower (I/min) (±15%) | 0 | 7.26 | 11.2 | 15  | 18.5 | 20.8 | 22.2 |
| Flow - Spout (I/min) (±15%)      | 0 | 3.3  | 4.8  | 5.6 | 6.4  | 7.8  | 9.2  |