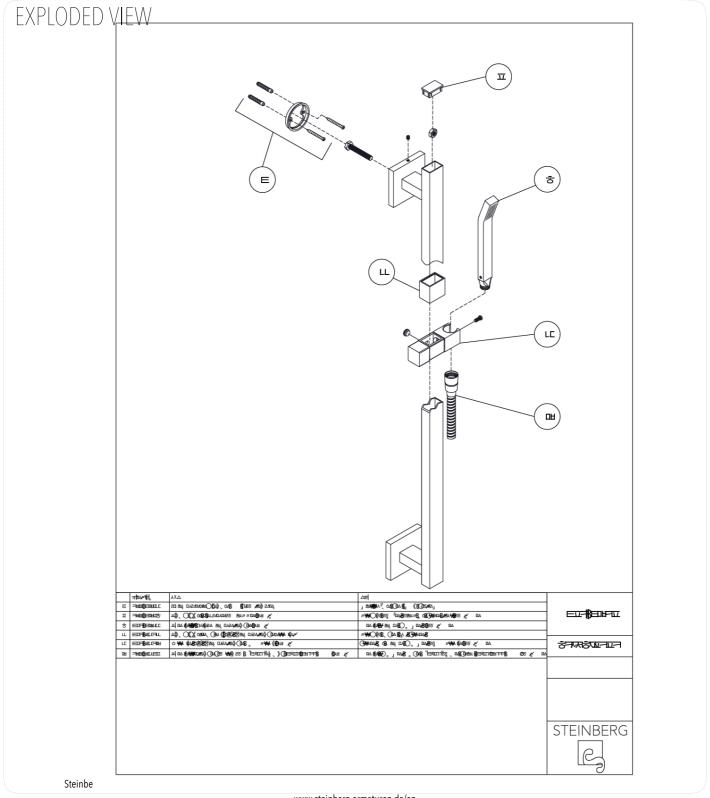

, fix the product without drilling using Steinberg SuperGlue (Art No. 420 0000 – see Accessories) available separately.



# PRODUCT DATA SHEET 120 1602



#### 120 1602 Shower set

with slide rail 900 mm, with metallic hand shower, with metal hose 1800 mm, chrome
This product can be wall mounted using the mounting kit included in the box. Alternatively, fix the product without drilling using Steinberg SuperGlue (Art No. 420 0000 – see Accessories) available separately.





#### 120 1602 Shower set

with slide rail 900 mm, with metallic hand shower, with metal hose 1800 mm, chrome
This product can be wall mounted using the mounting kit included in the box. Alternatively, fix the product without drilling using Steinberg SuperGlue (Art No. 420 0000 – see Accessories) available separately.