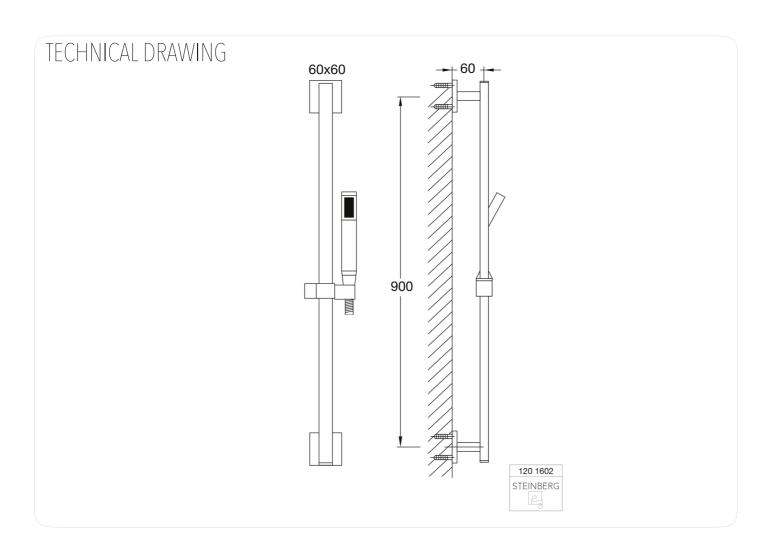

#### 120 1602 Shower set

with slide rail 900 mm, with metallic hand shower, with metal hose 1800 mm, chrome
This product can be wall mounted using the mounting kit included in the box. Alternatively, fix the product without drilling using Steinberg SuperGlue (Art No. 420 0000 – see Accessories) available separately.