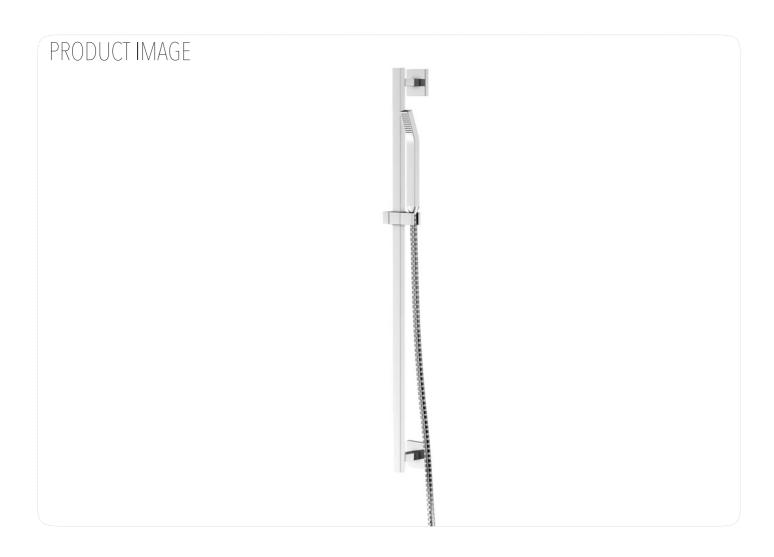

### 120 1602 Shower set

with slide rail 900 mm, with metallic hand shower, with metal hose 1800 mm, chrome
This product can be wall mounted using the mounting kit included in the box. Alternatively, fix the product without drilling using Steinberg SuperGlue (Art No. 420 0000 – see Accessories) available separately.