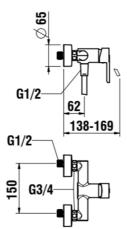

LUA

Shower mixer, mounting distance 150mm, with fittings, without accessories

Acoustic level (dB) : Group 2 (20-30 dB) Application : Shower Check valve Faucet type : Single-lever Faucet type : Single-lever Finish : Chrome Flow rate (I/min - 3 bar) : 7.6 Handle position : Lateral Installation type : Wall-mounted Maximum width between connections (mm) : 166 Minimum width between connections (mm) : 134 Net weight (kg) : 1.07 Type of cartridge : Ceramic headwork Water connection diameter : 1/2" - 1/2"

TECHNICAL DRAWINGS