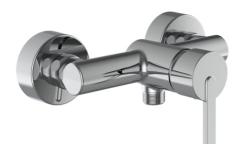

LUA

Shower mixer, mounting distance 150mm, with fittings, without accessories

Acoustic level (dB) : Group 2 (20-30 dB) Application : Shower Check valve Faucet type : Single-lever Faucet type : Single-lever Finish : Chrome Flow rate (I/min - 3 bar) : 7.6 Handle position : Lateral Installation type : Wall-mounted Maximum width between connections (mm) : 166 Minimum width between connections (mm) : 134 Net weight (kg) : 1.07 Type of cartridge : Ceramic headwork Water connection diameter : 1/2" - 1/2"