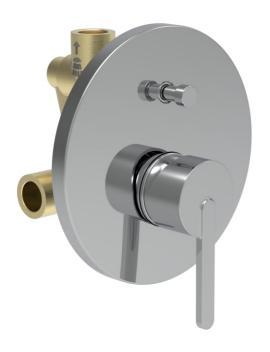

REF: **H3210860048001** 

## LAUFEN

LUA

Concealed bath mixer, complete set valve body and decor set, without installation box (check local installation regulations)

Faucet type : Single-lever

Finish: Chrome

Installation type: Built-in

Net weight (kg): 0.9