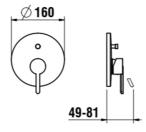

REF: **H3210860048001** 

## LAUFEN



LUA

Concealed bath mixer, complete set valve body and decor set, without installation box (check local installation regulations)

Faucet type : Single-lever

Finish: Chrome

Installation type: Built-in

Net weight (kg): 0.9

## TECHNICAL DRAWINGS



## LAUFEN

## LUA

A design language that has been reduced to the essentials. Clear, geometric lines united in one continuous form, This results in a versatile bathroom programme for private and public architecture alike. With LUA, Toan Nguyen has succeeded in creating yet another stylistic bathroom culture that will be a longterm common denominator. The collection of fittings designed with the same ambition, perfectly shaped bathtubs and the extensive LANI furniture range complete LUA are turned into a true total bathroom solution.