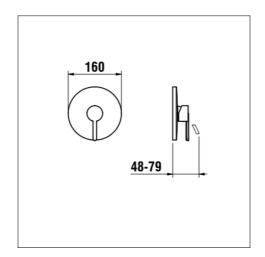

REF: **H3310860048001** 

# LAUFEN



LUA

Concealed shower mixer, complete set L20 valve body and decor set, without installation box (check local installation regulations)

Application: Shower
Faucet type: Single-lever

Finish: Chrome

Installation type: Built-in

Net weight (kg): 0.67

Type of cartridge: Ceramic Disc

### TECHNICAL DRAWINGS



### COMPATIBLE WITH



Concealed installation unit, recess depth of at least 102 mm, with stop valves, supply and outlet pipes reversible

HF574007000000



Concealed installation unit 'light', reduced recess depth of at least 74 mm, with stop valves

HF574037000000



Concealed installation unit 'light', reduced recess depth of at least 74 mm, without stop valves

HF574038000000

REF: **H3310860048001** 

# LAUFEN

### LUA

A design language that has been reduced to the essentials. Clear, geometric lines united in one continuous form, This results in a versatile bathroom programme for private and public architecture alike. With LUA, Toan Nguyen has succeeded in creating yet another stylistic bathroom culture that will be a longterm common denominator. The collection of fittings designed