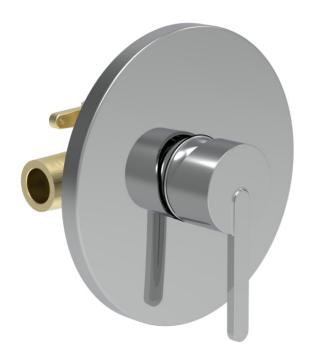

# LAUFEN

LUA

Concealed shower mixer, complete set L20 valve body and decor set, without installation box (check local installation regulations)

Application: Shower
Faucet type: Single-lever

Finish: Chrome

Installation type: Built-in

Net weight (kg): 0.67

Type of cartridge: Ceramic Disc