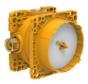

# LAUFEN

LUA

Concealed shower mixer, complete set L20 valve body and decor set, without installation box (check local installation regulations)

Application: Shower
Faucet type: Single-lever

Finish: Chrome

Installation type: Built-in

Net weight (kg): 0.67

Type of cartridge: Ceramic Disc