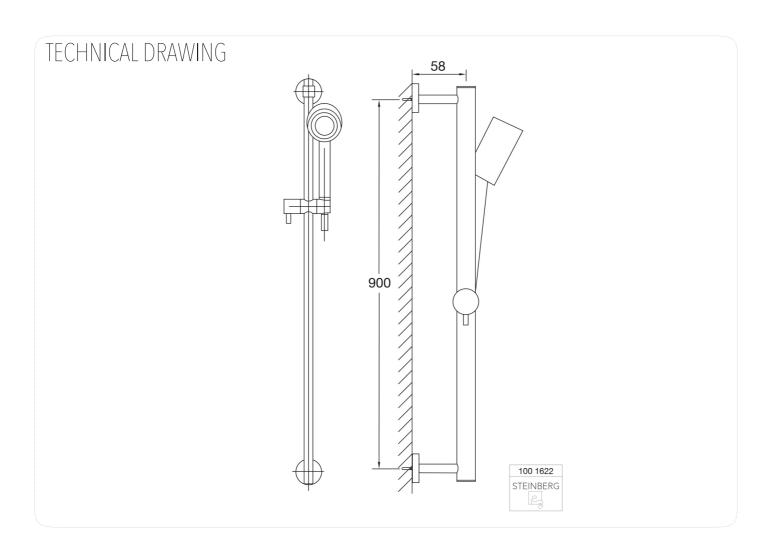

## 100 1622 Shower set

with slide rail 900 mm, with hand shower 3 functions, with metal hose 1800 mm, chrome This product can be wall mounted using the mounting kit included in the box. Alternatively, fix the product without drilling using Steinberg SuperGlue (Art No. 420 0000 – see Accessories) available separately.