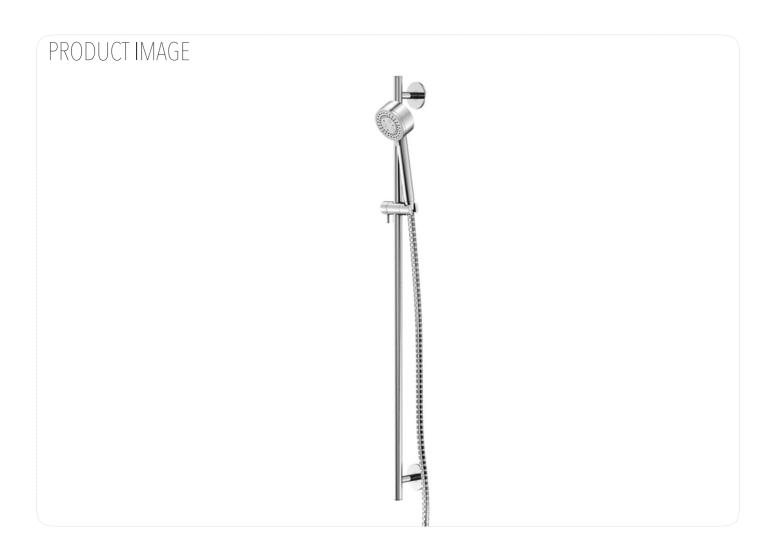

## 100 1622 Shower set

with slide rail 900 mm, with hand shower 3 functions, with metal hose 1800 mm, chrome This product can be wall mounted using the mounting kit included in the box. Alternatively, fix the product without drilling using Steinberg SuperGlue (Art No. 420 0000 – see Accessories) available separately.