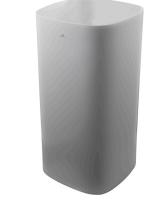

## Description

noke

PORCELANOSA BATHROOMS

Floor standing basin without overflow. Pop-up waste with ceramic plug included.