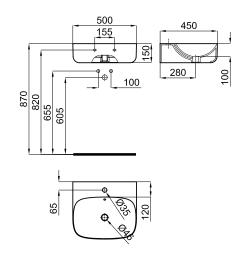

## Description

no

PORCELANOSA BATHROOMS

50 cm wall hung thin basin with overflow and fixing kit 100041225 - N421040000.

100229808

Technical drawing

Dimensions in mm

Warranty:For a warranty or other information on this product, visit our Web address: www.noken.com