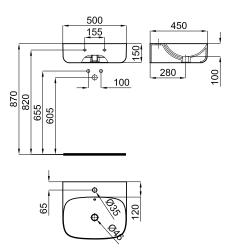

## Description

50 cm wall hung thin basin with overflow and fixing kit 100041225 - N421040000.

Finish

white 100229808

Other Finishes

matt white 100229809

Matt black 100285128

Technical drawing

Dimensions in mm

Warranty:For a warranty or other information on this product, visit our Web address: www.noken.com

Legal disclaimer: All details provided by the NOKEN's Product has an information purpose without any contractual value. In order to obtain further information about the materials and their installation please visit our showrooms. NOKEN reserves the right to modify or delete any information on this site. The images and colours shown in this site may differ from the real ones.