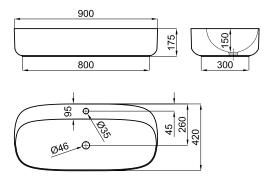

## Description

90 cm. countertop basin without overflow. It's necessary to use a un-slotted clicker or freeflow grid basin waste.

Finish

white 100200830

Technical drawing

Dimensions in mm

Warranty:For a warranty or other information on this product, visit our Web address: www.noken.com