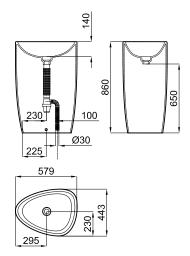

## Other Finishes

white 100107295 matt white

100284501

Matt black 100284467

Technical drawing

Dimensions in mm

Warranty:For a warranty or other information on this product, visit our Web address: www.noken.com