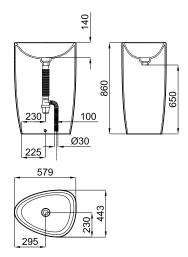

## Other Finishes

Matt black 100284467

matt grey 100284502

matt white 100284501

Technical drawing

Dimensions in mm

Warranty:For a warranty or other information on this product, visit our Web address: www.noken.com