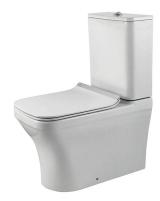

## Description

C/C adjustable outlet "rimless" pan Set with bottom left-hand side inlet 4,5/3 L cistern