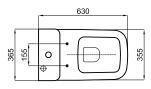

## Finish

white 100274896

Technical drawing

Dimensions in mm

Warranty:For a warranty or other information on this product, visit our Web address: www.noken.com

Legal disclaimer: All details provided by the NOKEN's Product has an information purpose without any contractual value. In order to obtain further information about the materials and their installation please visit our showrooms. NOKEN reserves the right to modify or delete any information on this site. The images and colours shown in this site may differ from the real ones.