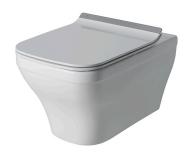

Sanitaryware

Description

Set "rimless" wall hung wc and soft-cose seat&cover.

Finish

matt white 100282277

**Other Finishes** 

Matt black 100282273

Technical drawing