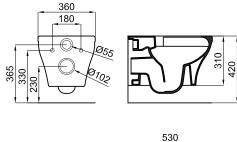

Sanitaryware

Description

Set "rimless" wall hung wc and soft-cose seat&cover.

Finish

matt white 100282277

**Other Finishes** 

Matt black 100282273

Technical drawing

Dimensions in mm

Warranty:For a warranty or other information on this product, visit our Web address: www.noken.com

Legal disclaimer: All details provided by the NOKEN's Product has an information purpose without any contractual value. In order to obtain further information about the materials and their installation please visit our showrooms. NOKEN reserves the right to modify or delete any information on this site. The images and colours shown in this site may differ from the real ones.