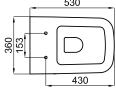

Sanitaryware

Description

Set "rimless" wall hung wc and soft-cose seat&cover.

Finish

matt white 100282277

**Other Finishes** 

Matt black 100282273

Technical drawing

Dimensions in mm

Warranty:For a warranty or other information on this product, visit our Web address: www.noken.com

Legal disclaimer: All details provided by the NOKEN's Product has an information purpose without any contractual value. In order to obtain further information about the materials and their installation please visit our showrooms. NOKEN reserves the right to modify or delete any information on this site. The images and colours shown in this site may differ from the real ones.