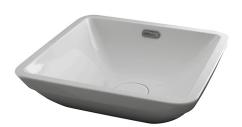

## Description

 $40x40\ \text{cm}.$  recessed basin with overflow. Clicker basin waste and ceramic plug included

## Finish

white 100123294

Certifications and quality characteristiques

Technical drawing

Dimensions in mm

**FORMA** 

Warranty:For a warranty or other information on this product, visit our Web address: www.noken.com