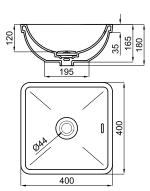

## Description

 $40x40\ \text{cm}.$  recessed basin with overflow. Clicker basin waste and ceramic plug included

## Finish

white 100123294

Certifications and quality characteristiques

Technical drawing

Dimensions in mm

**FORMA** 

Warranty:For a warranty or other information on this product, visit our Web address: www.noken.com