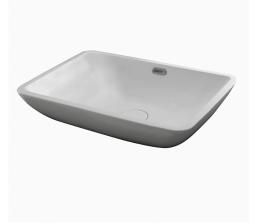

## Description

noke

PORCELANOSA BATHROOMS

 $50 \mathrm{x40}\ \mathrm{cm}.$  countertop basin with overflow. Clicker basin waste and ceramic plug included

white 100137912

Technical drawing

Dimensions in mm

Warranty:For a warranty or other information on this product, visit our Web address: www.noken.com