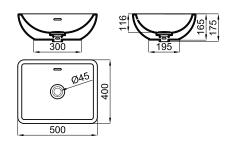

## Description

noke

PORCELANOSA BATHROOMS

 $50 \mathrm{x40}\ \mathrm{cm}.$  countertop basin with overflow. Clicker basin waste and ceramic plug included

white 100137912

Technical drawing

Dimensions in mm

Warranty:For a warranty or other information on this product, visit our Web address: www.noken.com