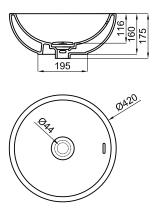

## Description

noke

PORCELANOSA BATHROOMS

 $\ensuremath{\text{@42}}$  cm. countertop basin with overflow. Clicker basin waste and ceramic plug included

Matt black 100274791

Technical drawing

Dimensions in mm