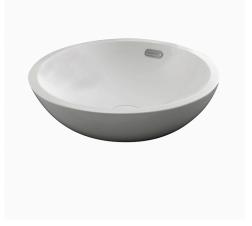

## Description

noke

PORCELANOSA BATHROOMS

 $\ensuremath{\text{@42}}$  cm. countertop basin with overflow. Clicker basin waste and ceramic plug included

Matt black 100274791

Technical drawing

Dimensions in mm