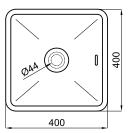

## Other Finishes

white 100123293

Matt black 100274792

Technical drawing

Dimensions in mm

Warranty:For a warranty or other information on this product, visit our Web address: www.noken.com

Legal disclaimer: All details provided by the NOKEN's Product has an information purpose without any contractual value. In order to obtain further information about the materials and their installation please visit our showrooms. NOKEN reserves the right to modify or delete any information on this site. The images and colours shown in this site may differ from the real ones.