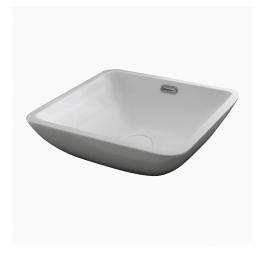

## Description

40 x 40 cm. countertop basin with overflow. Clicker basin waste and ceramic plug included

| H | I | nı | S | r |
|---|---|----|---|---|

matt white 100254012