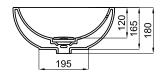

## Other Finishes

white 100123293

Matt black 100274792

Technical drawing

Dimensions in mm

Warranty:For a warranty or other information on this product, visit our Web address: www.noken.com

Legal disclaimer: All details provided by the NOKEN's Product has an information purpose without any contractual value. In order to obtain further information about the materials and their installation please visit our showrooms. NOKEN reserves the right to modify or delete any information on this site. The images and colours shown in this site may differ from the real ones.