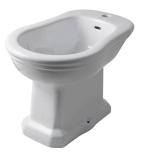

Sanitaryware

**ANTIC** 

**NEW**®

Description

Bidet with fixing kit 100090790 - N381000036.

Finish

white 100232034

Technical drawing