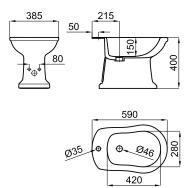

Sanitaryware

**ANTIC** 

**NEW**®

Description

Bidet with fixing kit 100090790 - N381000036.

Finish

white 100232034

Technical drawing

Dimensions in mm

Warranty:For a warranty or other information on this product, visit our Web address: www.noken.com

Legal disclaimer: All details provided by the NOKEN's Product has an information purpose without any contractual value. In order to obtain further information about the materials and their installation please visit our showrooms. NOKEN reserves the right to modify or delete any information on this site. The images and colours shown in this site may differ from the real ones.