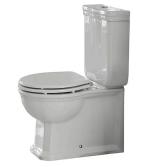

## Description

noł

PORCELANOSA BATHROOMS

C/C adjustable outlet pan with fixing kit 100041212 - N420150000.

Technical drawing

Dimensions in mm

Warranty:For a warranty or other information on this product, visit our Web address: www.noken.com