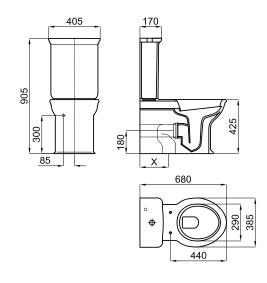

## Description

noł

PORCELANOSA BATHROOMS

C/C adjustable outlet pan with fixing kit 100041212 - N420150000.

Technical drawing

Dimensions in mm

Warranty:For a warranty or other information on this product, visit our Web address: www.noken.com