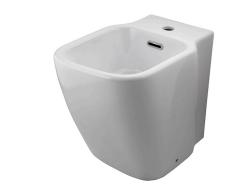

Sanitaryware

NEW

**BTW** 

ESSENCE C



## Description

Compact bidet with fixing kit 100239113 - N436024016

## Finish



white 100229848

## **Other Finishes**



Technical drawing

Dimensions in mm







Warranty:For a warranty or other information on this product, visit our Web address: www.noken.com

Legal disclaimer: All details provided by the NOKEN's Product has an information purpose without any contractual value. In order to obtain further information about the materials and their installation please visit our showrooms. NOKEN reserves the right to modify or delete any information on this site. The images and colours shown in this site may differ from the real ones.

© 2021 noken | Edition: 11/05/2021 INT Ref.164806