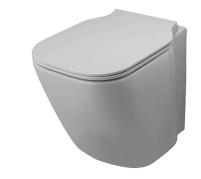

## Description

no

PORCELANOSA BATHROOMS

"Rimless" back to wall pan. Adjustable outlet with fixing kit 100239113 - N436024016.