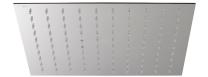

## Description

SQUARE. 30 cm. rain shower head, with ball joint. Security valve included. Flow rate 12 l/min. at 3 bar.

#### Finish

polished stainless steel 100266472