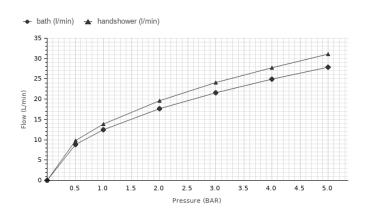

## Finish

100283381

| Flow rate diagramme              |   |      |       |       |       |       |       | Technical drawing |
|----------------------------------|---|------|-------|-------|-------|-------|-------|-------------------|
| Pressure (bar)                   | 0 | 0.5  | 1     | 2     | 3     | 4     | 5     |                   |
| Flow - bath (I/min) (±15%)       | 0 | 8.75 | 12.4  | 17.58 | 21.53 | 24.92 | 27.9  | - 🗓 🕚             |
| Flow - handshower (I/min) (±15%) | 0 | 9.76 | 13.81 | 19.56 | 24.02 | 27.78 | 31.04 | -                 |