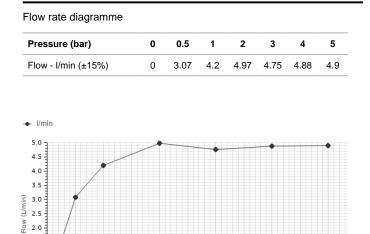

## Description

2.5

2.0 1.5 1.0

0.5 0.0

1.0

PORCELANOSA BATHROOMS

1.5

2.0

2.5

Pressure (BAR)

3.0

3.5

4.0

4.5

5.0

0.5

Single lever basin mixer trim kit. Without pop up waste. Flow rate 5 L/min at 3 bar.