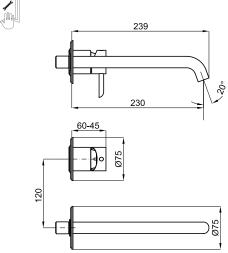

## Finish

brushed stainless steel 100283348

Technical drawing

Dimensions in mm

Warranty:For a warranty or other information on this product, visit our Web address: www.noken.com

Legal disclaimer: All details provided by the NOKEN's Product has an information purpose without any contractual value. In order to obtain further information about the materials and their installation please visit our showrooms. NOKEN reserves the right to modify or delete any information on this site. The images and colours shown in this site may differ from the real ones.