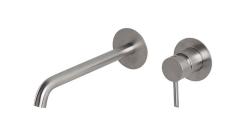

## **ROUND INOX**

Single lever basin mixer trim kit. Without pop up waste. Flow rate 5 L/min at 3 bar.

## Finish

brushed stainless steel 100283348

Technical drawing

Dimensions in mm

Warranty:For a warranty or other information on this product, visit our Web address: www.noken.com

Legal disclaimer: All details provided by the NOKEN's Product has an information purpose without any contractual value. In order to obtain further information about the materials and their installation please visit our showrooms. NOKEN reserves the right to modify or delete any information on this site. The images and colours shown in this site may differ from the real ones.